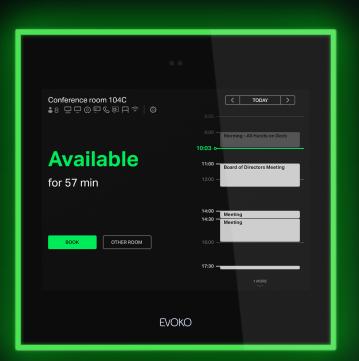

#### Naso room manager Article number: ENX1001

රිංධ

The cloud-based room manager that covers everything from basic booking to an extensive range of functions. Place it outside any meeting, conference or huddle room.

See room status from distance

User identification pin and tags

Mounting kits for standard and glass wall

23 user interface languages

**ROOM BOOKING** 